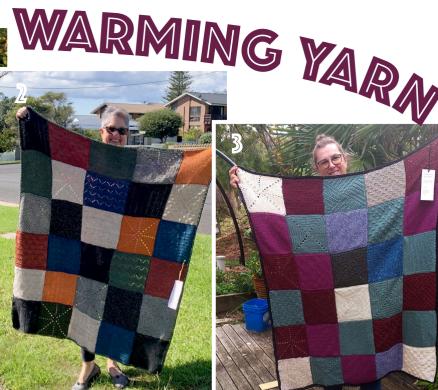

1. Fran Vercoe with a wool blanket stitched together from squares made by many hands.

4. Michelle Craig created this bold blanket almost single-handedly.

2. Lesley Ashton and the autumnal blanket she made.