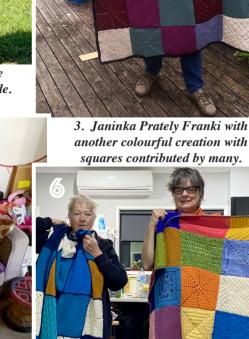

1. Fran Vercoe with a wool blanket stitched together from squares made by many hands.

4. Michelle Craig created this bold blanket almost single-handedly.

2. Lesley Ashton and the autumnal blanket she made.

5. Wandella's chilly nights are a bit warmer now for Sharyn Wotton.

6. Caroline Long and Max Rhodes with their blankets after a long day working on the land.

Janinka Prately

Fran Vercoe

Deb Gillies

Maggie Hayes